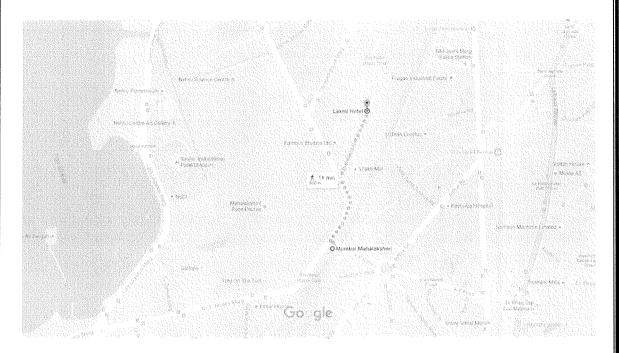

# Route map to the venue of AGM

**Venue:** Market City Resources Private Limited, Second Floor, R.R. Hosiery Building, Laxmi Woollen Mills Estate, Mahalaxmi, Mumbai- 400011

Landmark: Next to Laxmi Hotel

Distance from Mahalaxmi Railway Station: 850 m

Regd. Off.: C/o. Market City Resources Pvt. Ltd., Gr. Floor., R. R. Hosiery Building, Laxmi Woollen Mills Estate, Mahalaxmi, Mumbai – 400011. CIN: U55101MH2007PTC169101